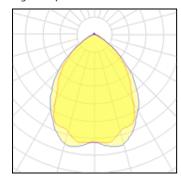

## Light output 1

| 1 x High pressure mercury vapour | r lamp |
|----------------------------------|--------|
|----------------------------------|--------|

| Nominal lamp power | 400 W    | Socket      |
|--------------------|----------|-------------|
| Lamp flux          | 24000 lm | LOR         |
| Luminous efficacy  | 31 lm/W  | Total flux  |
| CCT                | 4100 K   | Total power |
| CRI                | 40       |             |

Protection

IP: 00

E40

46%

11133 lm 363.4 W