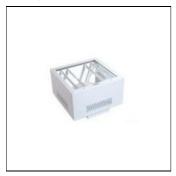

## Product data sheet

H0400 HPMV 400W BULB LAMP NL400SMS

NIKKON

NIKKON NL400 SMS H0400 Lowbay c/w HPMV 400W Bulb Lamp

Mounting mode

Ceiling mounted

Shape and measurements

Length: 3.94 in Width: 3.94 in Height: 3.94 in

Adjustability

Fixed

Electric

System power: 363.4 W