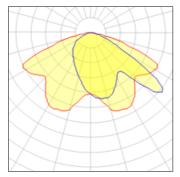

## Light output 1

Height: 9.45 in

## 1 x Metal halide lamp Ν

| Nominal lamp power | 90 W     | Socket      | Pgz12   |
|--------------------|----------|-------------|---------|
| Lamp flux          | 10450 lm | LOR         | 74%     |
| Luminous efficacy  | 78 lm/W  | Total flux  | 7693 lm |
| CCT                | 2800 K   | Total power | 99 W    |
| CRI                | 66       |             |         |