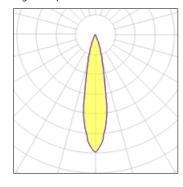

| 11 W    | LOR         | 49%    |
|---------|-------------|--------|
| 580 lm  | Total flux  | 284 lm |
| 26 lm/W | Total power | 11 W   |
| 3000 K  |             |        |

Mounting mode

Pendant

Shape and measurements