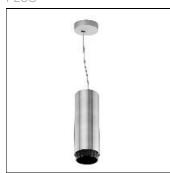

## Product data sheet

TUBULAR BELLS PRO 07.9465/PH LED/11W

FLOS

Suspension luminarie to be installed on ceiling for LED. Phosphor LED module integrated. Electronic transformer 220/240V integrated.

| 11 W    | LOR         | 49%    |
|---------|-------------|--------|
| 580 lm  | Total flux  | 284 lm |
| 26 lm/W | Total power | 11 W   |
| 3000 K  |             |        |

Mounting mode

Pendant

Shape and measurements

Length: 3.94 in Width: 3.94 in Height: 11.75 in

Adjustability

Fixed

Electric

System power: 11 W Appliance Class: I

80

Protection

IP: 20