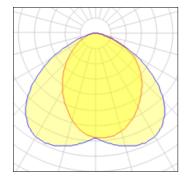

#### 1 x Compact fluorescent lamp

|                    | ·       |             |         |
|--------------------|---------|-------------|---------|
| Nominal lamp power | 26 W    | Socket      | Gx24D-3 |
| Lamp flux          | 1800 lm | LOR         | 39%     |
| Luminous efficacy  | 27 lm/W | Total flux  | 707 lm  |
| CCT                | 3000 K  | Total power | 26 W    |
| CRI                | 84      |             |         |