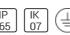

# Product data sheet

MINIFRANCO 166314

**FLOS** 







Outdoor luminaire for installation on wall or on pole. Configuration: die-cast aluminium structure. EN AB-47100 (low copper content) Double layer coating for high resistance to corrosion: The low copper Aluminium alloy is painted with a double coat using powders which are complaint with QUALICOAT standards: a first layer of epoxy powder (with excellent chemical and mechanical resistance) and a second finishing layer of polyester powder (resistant to UV rays and atmospheric agents). The entire painting process of the aluminium fitting starts from components which have been sand-blasted in advance to make the surface more porous and increase the adherence of the paint. Ares effects alkaline and acid washing to clean the surfaces completely, then rinses with demineralised water to remove an