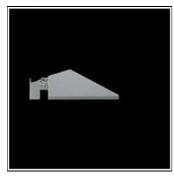

# Product data sheet

MINIFRANCO 166314

**FLOS** 

Outdoor luminaire for installation on wall or on pole. Configuration: die-cast aluminium structure. EN AB-47100 (low copper content) Double layer coating for high resistance to corrosion: The low copper Aluminium alloy is painted with a double coat using powders which are complaint with QUALICOAT standards: a first layer of epoxy powder (with excellent chemical and mechanical resistance) and a second finishing layer of polyester powder (resistant to UV rays and atmospheric agents). The entire painting process of the aluminium fitting starts from components which have been sand-blasted in advance to make the surface more porous and increase the adherence of the paint. Ares effects alkaline and acid washing to clean the surfaces completely, then rinses with demineralised water to remove any residue particles, subsequently a chemical conversion treatment is done to protect against rusting. Pure aluminium optics, tempered extra-clear glass diffuser, silicone gaskets.

#### Shape and measurements

Length: 6.89 in Width: 4.17 in Height: 9.65 in