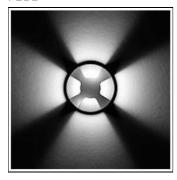

## Product data sheet

RHO LED 517051

FLOS

• Recessed light for outdoor installation on wall, ceiling or ground. • Configuration: turned aluminium body (EN AW 6060) with 15 micron anodizing for high resistance to corrosion. Caps and flat frame in 316L stainless steel.

## Light output 1 (integrated)

| Lamp type          | LED     | CCT         | 6000 K |
|--------------------|---------|-------------|--------|
| Nominal lamp power | 2.3 W   | CRI         | 70     |
| Total flux         | 52 lm   | LOR         | 100%   |
| Luminous efficacy  | 23 lm/W | ULOR        | 70%    |
|                    |         | Total power | 2.3 W  |