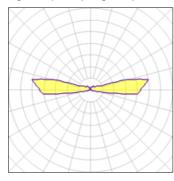

## Light output 1 (integrated)

| Lamp type          | LED     | CCT         | 6000 K |
|--------------------|---------|-------------|--------|
| Nominal lamp power | 2.3 W   | CRI         | 70     |
| Total flux         | 52 lm   | LOR         | 100%   |
| Luminous efficacy  | 23 lm/W | ULOR        | 70%    |
|                    |         | Total power | 2.3 W  |