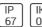

## Product data sheet

RHO LED 517051

FLOS









• Recessed light for outdoor installation on wall, ceiling or ground. • Configuration: turned aluminium body (EN AW 6060) with 15 micron anodizing for high resistance to corrosion. Caps and flat frame in 316L stainless steel.

## Light output 1 (integrated)



| Lamp type          | LED     | CCT         | 6000 K |
|--------------------|---------|-------------|--------|
| Nominal lamp power | 2.3 W   | CRI         | 70     |
| Total flux         | 52 lm   | LOR         | 100%   |
| Luminous efficacy  | 23 lm/W | ULOR        | 70%    |
|                    |         | Total power | 2.3 W  |

Mounting mode

Floor recessed

Shape and measurements

Height: 2.17 in Diameter: 1.93 in

Adjustability

Fixed

Electric

System power: 2.3 W Appliance Class: III

Protection

IP: 67 IK: 08