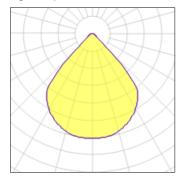

## Light output 1

| 1 x LED            |         |
|--------------------|---------|
| Nominal lamp power | 10.5 W  |
| Lamp flux          | 900 lm  |
| Luminous efficacy  | 81 lm/W |
| CCT                | 3000 K  |
| CRI                | 80      |

| LOR         | 46%    |
|-------------|--------|
| Total flux  | 418 lm |
| Total power | 10.5 W |
|             |        |

Mounting mode

Ceiling mounted

Shape and measurements

Length: 4.45 in Width: 4.45 in Height: 3.74 in