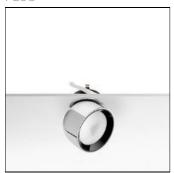

## Product data sheet

WAN SPOT 03.6174/LED ARRAY/10,5W/85°

FLOS

Wall or ceiling lamp providing direct light. Aluminium body. Provide by two different ring due to fix the safety tempered glass, in shiny black and enameled green.

| LOR         | 46%    |
|-------------|--------|
| Total flux  | 418 lm |
| Total power | 10.5 W |
|             |        |

Mounting mode

Ceiling mounted

Shape and measurements

Length: 4.45 in Width: 4.45 in Height: 3.74 in