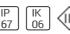

## Product data sheet

RHO LED 517112

FLOS







• Recessed light for outdoor installation on wall, ceiling or ground. • Configuration: turned aluminium body (EN AW 6060) with 15 micron anodizing for high resistance to corrosion. Caps and flat frame in 316L stainless steel.

## Light output 1



| 1 x LED            |        |
|--------------------|--------|
| Nominal lamp power | 1.7    |
| Lamp flux          | 110    |
| Luminous efficacy  | 44 lm/ |
| CCT                | 4000   |
| CRI                |        |

| 7 W  | LOR         | 93%    |
|------|-------------|--------|
| ) lm | Total flux  | 102 lm |
| n/W  | Total power | 2.3 W  |
| 00 K |             |        |
| 80   |             |        |

Mounting mode

Ceiling recessed

Shape and measurements

Height: 1.83 in Diameter: 1.93 in

Adjustability

Fixed

Electric

System p