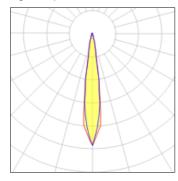

## Product data sheet

RHO LED 517112

FLOS







• Recessed light for outdoor installation on wall, ceiling or ground. • Configuration: turned aluminium body (EN AW 6060) with 15 micron anodizing for high resistance to corrosion. Caps and flat frame in 316L stainless steel.

## Light output 1



| 1 x LED            |        |
|--------------------|--------|
| Nominal lamp power | 1.7    |
| Lamp flux          | 110    |
| Luminous efficacy  | 44 lm/ |
| CCT                | 4000   |
| CRI                |        |

| 7 W  | LOR         | 93%    |
|------|-------------|--------|
| ) lm | Total flux  | 102 lm |
| n/W  | Total power | 2.3 W  |
| 00 K |             |        |
| 80   |             |        |

Mounting mode

Ceiling recessed

Shape and measurements

Height: 1.83 in Diameter: 1.93 in

Adjustability

Fixed

Electric

System power: 2.3 W Appliance Class: III

Protection

IP: 67 IK: 06