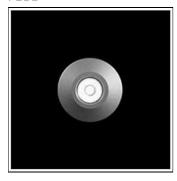

## Product data sheet

RHO LED 517112

FLOS

• Recessed light for outdoor installation on wall, ceiling or ground. • Configuration: turned aluminium body (EN AW 6060) with 15 micron anodizing for high resistance to corrosion. Caps and flat frame in 316L stainless steel.

Ceiling recessed

Shape and measurements

Height: 1.83 in Diameter: 1.93 in

Adjustability

Fixed

Electric

System power: 2.3 W Appliance Class: III

Protection