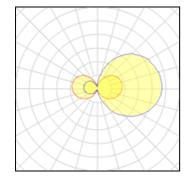

## Light output 1

| 1 | Χ | DUL | LUX | L-SP |
|---|---|-----|-----|------|
|---|---|-----|-----|------|

| Nominal lamp power | 24 W    | LOR         | 36%    |
|--------------------|---------|-------------|--------|
| Lamp flux          | 1800 lm | ULOR        | 19%    |
| Luminous efficacy  | 24 lm/W | Total flux  | 644 lm |
| CCT                | 2899 K  | Total power | 27 W   |
| CBI                | 90      |             |        |