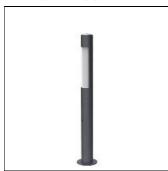

## Product data sheet

PETRA PII (BOLLARD) 9.883.5557.10

LEIPZIGER LEUCHTEN

Decorative luminaire for lanes, driveways, terraces, gardens and for night illumination and hazardous areas. Light exit on one side. - Impact-resistant opal polycarbonate attachment,UV-stabilized - Luminary body/upright tube of special steel painted in any RAL or DB colour without surcharge, or special steel, ground and passivated - All electrical components accommodated on a block -Crown detachable for easy maintenance/lamp change - Upright tube without pole door, incl. adapter jack - Upright tube with pole door, incl. cable joint box for cable 5 x 16 mm2 - incl.....Dulux L24W-31-830 SP Voltage: 230V 50Hz Protected to: IP 55 Protection class: I/II Made to DIN VDE 0711

Mounting mode

Standing / Bollard

Shape and measurements

Height: 44.49 in Diameter: 3.94 in Electric

System power: 27 W

Protection

IP: 55