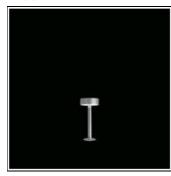

# Product data sheet

VINCENZA LED 10813296

**FLOS** 

• Outdoor LED bollard light (no light pollution) • Configuration: die cast aluminium structure. EN AB-47100 alloy (low copper content). Extruded aluminium stem. • Double layer coating for high resistance to corrosion: The low copper Aluminium alloy is painted with a double coat using powders which are complaint with QUALICOAT standards: a first layer of epoxy powder (with excellent chemical and mechanical resistance) and a second finishing layer of polyester powder (resistant to UV rays and atmospheric agents). The entire painting process of the aluminium fitting starts from components which have been sand-blasted in advance to make the surface more porous and increase the adherence of the paint. Ares effects alkaline and acid washing to clean the surfaces completely, then rinses with demineralised water to remove any residue particles, subsequently a chemical conversion treatment is done to protect against rusting. • Plastic sandblasted diffuser, neoprene gaskets.

#### Mounting mode

Standing / Bollard

## Shape and measurements

Height: 1.57 in Diameter: 4.72 in