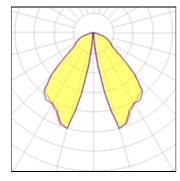

## Light output 1 (integrated)

| Lamp type         |
|-------------------|
| Nominal lamp powe |
| Total flux        |
| Luminous efficacy |

| LED     |
|---------|
| 7.9 W   |
| 226 lm  |
| 29 lm/W |

6000 K 70 100%