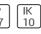

# Product data sheet

VINCENZA LED 10813296

**FLOS** 









• Outdoor LED bollard light (no light pollution) • Configuration: die cast aluminium structure. EN AB-47100 alloy (low copper content). Extruded aluminium stem. • Double layer coating for high resistance to corrosion: The low copper Aluminium alloy is painted with a double coat using powders which are complaint with QUALICOAT standards: a first layer of epoxy powder (with excellent chemical and mechanical resistance) and a second finishing layer of polyester powder (resistant to UV rays and atmospheric agents). The entire painting process of the aluminium fitting starts from components which have been sand-blasted in advance to make the surface more porous and increase the adherence of the paint. Ares effects alkaline and acid washing to clean the surfaces completely, then rinses with