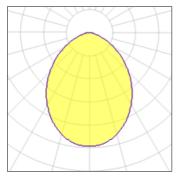

## Light output 1 (integrated)

| Lamp type          | LED     | CCT         | 2962 K |
|--------------------|---------|-------------|--------|
| Nominal lamp power | 18.7 W  | CRI         | 80     |
| Total flux         | 1598 lm | LOR         | 100%   |
| Luminous efficacy  | 85 lm/W | Total power | 18.7 W |