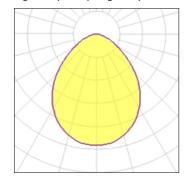

### Light output 1 (integrated)

| Lamp type          | LED     | CCT         | 3000 K |
|--------------------|---------|-------------|--------|
| Nominal lamp power | 6 W     | CRI         | 80     |
| Total flux         | 218 lm  | LOR         | 100%   |
| Luminous efficacy  | 36 lm/W | Total power | 6 W    |