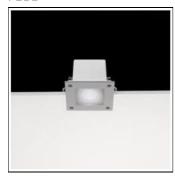

# Product data sheet

ARA LED 10392134

FLOS

Recessed luminaire for outdoor installation on ceiling or false-ceiling. Configuration: die-cast aluminium structure. EN AB-47100 (low copper content). Double layer coating for high resistance to corrosion: The low copper Aluminium alloy is painted with a double coat using powders which are complaint with QUALICOAT standards: a first layer of epoxy powder (with excellent chemical and mechanical resistance) and a second finishing layer of polyester powder (resistant to UV rays and atmospheric agents). The entire painting process of the aluminium fitting starts from components which have been sand-blasted in advance to make the surface more porous and increase the adherence of the paint. Ares effects alkaline and acid washing to clean the surfaces completely, then rinses with demineralised water to remove any residue particles, subsequently a chemical conversion treatment is done to protect against rusting. Sandblasted glass glued to the frame, moulded silicone gaskets.

## Mounting mode

Ceiling recessed

#### Shape and measurements

Length: 4.92 in Width: 4.92 in Height: 3.74 in