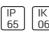

# Product data sheet

ARA LED 10392134

FLOS









Recessed luminaire for outdoor installation on ceiling or false-ceiling. Configuration: die-cast aluminium structure. EN AB-47100 (low copper content). Double layer coating for high resistance to corrosion: The low copper Aluminium alloy is painted with a double coat using powders which are complaint with QUALICOAT standards: a first layer of epoxy powder (with excellent chemical and mechanical resistance) and a second finishing layer of polyester powder (resistant to UV rays and atmospheric agents). The entire painting process of the aluminium fitting starts from components which have been sand-blasted in advance to make the surface more porous and increase the adherence of the paint. Ares effects alkaline and acid washing to clean the surfaces completely, then rinses with demineralis