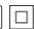

# Product data sheet

ARA LED 10392134

FLOS









Recessed luminaire for outdoor installation on ceiling or false-ceiling. Configuration: die-cast aluminium structure. EN AB-47100 (low copper content). Double layer coating for high resistance to corrosion: The low copper Aluminium alloy is painted with a double coat using powders which are complaint with QUALICOAT standards: a first layer of epoxy powder (with excellent chemical and mechanical resistance) and a second finishing layer of polyester powder (resistant to UV rays and atmospheric agents). The entire painting process of the aluminium fitting starts from components which have been sand-blasted in advance to make the surface more porous and increase the adherence of the paint. Ares effects alkaline and acid washing to clean the surfaces completely, then rinses with demineralised