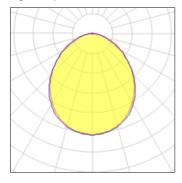

## 1 x Fluorescent lamp tubular T5

| Nominal lamp power | 21 W    | Socket      | G5      |
|--------------------|---------|-------------|---------|
| Lamp flux          | 2100 lm | LOR         | 49%     |
| Luminous efficacy  | 49 lm/W | Total flux  | 1032 lm |
| CCT                | 4000 K  | Total power | 21 W    |
| CRI                | 79      |             |         |
|                    |         |             |         |