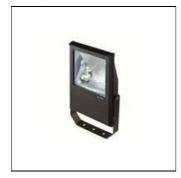

# Product data sheet

M0070 MH 70W DOUBLE ENDED LAMP S0701

NIKKON

NIKKON S0701 M0070 Floodlight c/w MH 70W Double Ended Lamp

## Mounting mode

Pole top mounted

### Shape and measurements

Length: 3.94 in Width: 3.94 in Height: 3.94 in