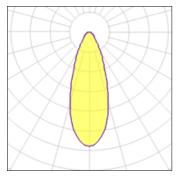

# 1 x Halogen low voltage lamp without reflector

| Nominal lamp power | 48 W   | Socket      | G9     |
|--------------------|--------|-------------|--------|
| Lamp flux          | 740 lm | LOR         | 35%    |
| Luminous efficacy  | 5 lm/W | Total flux  | 259 lm |
| CCT                | 2800 K | Total power | 48 W   |
| CRI                | 100    |             |        |
|                    |        |             |        |