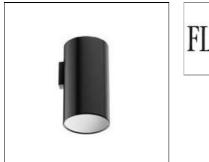

# Product data sheet

KAP SURFACE WALL 03.5700/QT-14/48W/37° FLOS

Luminaire for direct lighting to be installed on ceilings, wall or in suspension. Body of the luminaire made of extruded aluminium. the LED version has an interior reflector made of polycarbonate painted inside. Besides, it incorporates a diffuser lens made of opal polycarbonate which offers a uniform light. The halogen lamp versions have a reflector made of painted aluminium and a glass diffuser made of glass with sandblasted finish. combinations of exterior finishes available anodized or painted and the interior finishes of the reflector.

## Mounting mode

Wall mounted

#### Shape and measurements

Length: 3.94 in Width: 4.29 in Height: 9.29 in