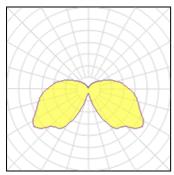

## 1 x High pressure mercury vapour lamp

| Nominal lamp power | 50 W    | LOR         | 55%     |
|--------------------|---------|-------------|---------|
| Lamp flux          | 2000 lm | ULOR        | 15%     |
| Luminous efficacy  | 19 lm/W | Total flux  | 1092 lm |
| CCT                | 3400 K  | Total power | 59 W    |
| CRI                | 54      |             |         |
|                    |         |             |         |