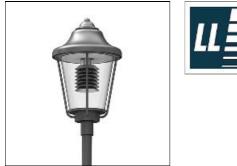

## Product data sheet

VOLKMAR III (1-ARMED) 9.870.0203.00 LEIPZIGER LEUCHTEN

For medium light requirements, mounting heights from 3.00 - 4.00 m. - Excellent uniform illumination, optimal glare protection - Mirror lamellae for light guidance and glare limitation made of premium highest grade aluminium, burnished and anodized - Luminaire body made of aluminium/galvanized steel sheet - Impact-resistant clear polycarbonate attachment, UV-stabilized - Steel tubing galvanized and painted -Adapter jack connection -Available in any RAL or DB colour without surcharge -Order pole for single-bracket luminaire, dia. 60 mm, separately -Order pole for multi-bracket luminaire, dia. 76 mm, separately Voltage: 230V 50Hz Protected to: IP 55 Protection class: I/II Made to DIN VDE 0711 Luminaires generally compensated

| Mounting mode          | Electric              |
|------------------------|-----------------------|
| Pole top mounted       | System power: 59-89 W |
| Shape and measurements | Protection            |
| Height: 28.35 in       | IP: 55                |
| Diameter: 16.14 in     |                       |