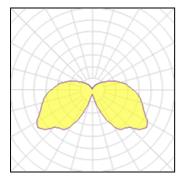

## 1 x High pressure mercury vapour lamp

| Nominal lamp power | 80 W    | LOR         | 55%     |
|--------------------|---------|-------------|---------|
| Lamp flux          | 4000 lm | ULOR        | 15%     |
| Luminous efficacy  | 25 lm/W | Total flux  | 2185 lm |
| CCT                | 3400 K  | Total power | 89 W    |
| CRI                | 54      |             |         |