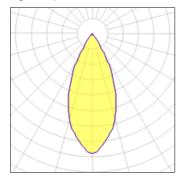

## Light output 1

| 1 x LED            |
|--------------------|
| Nominal lamp power |
| Lamp flux          |
| Luminous efficacy  |
| CCT                |
| CRI                |

| LOR         | 82%     |
|-------------|---------|
| Total flux  | 1636 lm |
| Total power | 23 W    |
|             |         |

## Electric

System power: 23 W Appliance Class: I

23 W

2000 lm

87 lm/W

3000 K 94