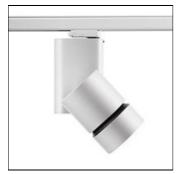

# Product data sheet

SOLID PURE 09.2706 LED ARRAY 23W 45°

FLOS

Spotlight to be installed on 3-circuit-track with LED Light source. Integrated power supply 220-240,50-60Hz.

## Mounting mode

Ceiling mounted, Contact rail

# Shape and measurements

Height: 5.87 in Diameter: 4.06 in

## Adjustability

Rotatable