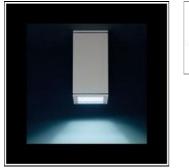

## Product data sheet

SILVANA 362100 FLOS

• Outdoor luminaire for installation on ceiling. • Configuration: die-cast aluminium fixing base and frames, EN AB47100 alloy (low copper content). Extruded aluminium body. • Double layer coating for high resistance to corrosion: The aluminium components are painted with a double coat using powders which are complaint with QUALICOAT standards: a first layer of epoxy powder (with excellent chemical and mechanical resistance) and a second finishing layer of polyester powder (resistant to UV rays and atmospheric agents). The entire painting process of the aluminium fitting starts from components which have been sand-blasted in advance to make the surface more porous and increase the adherence of the paint. Ares effects alkaline and acid washing to clean the surfaces completely, then rinses with demineralised water to remove any residue particles, subsequently a chemical conversion treatment is done to protect against rusting. • Tempered transparent glass and silicone gasket