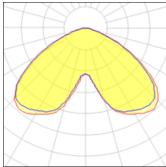

## Light output 1

## 1 x Compact fluorescent lamp

| Nominal lamp power | 42 W    |
|--------------------|---------|
| Lamp flux          | 3200 lm |
| Luminous efficacy  | 18 lm/W |
| CCT                | 3000 K  |
| CRI                | 82      |
|                    |         |

| Socket      |  |
|-------------|--|
| LOR         |  |
| Total flux  |  |
| Total power |  |
|             |  |

Gx24Q-4

24%

757 lm

42 W

| Mounting mode          | Electric           |
|------------------------|--------------------|
| Ceiling mounted        | System power: 42 W |
| Shape and measurements | Appliance Class: I |
| Length: 5.91 in        | Protection         |
| Width: 5.91 in         | IP: 65             |
| Height: 11.42 in       | IK: 08             |