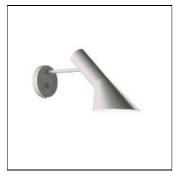

## Product data sheet

AJ WALL E14 LED 6W 2700K 5743161780

LOUIS POULSEN

1 v I ED

AJ Wall Design: Arne Jacobsen Concept: The fixture emits downward directed light. The angle of the shade and rotation can be adjusted to optimize light distribution. The shade is painted white on the inside to ensure a soft comfortable light. Finish: Blue/green, petroleum, red, sand, yellow/green, black, graphite grey or white, wet painted. Material: Shade: Spun steel. Wall box: Spun steel. Arm: Steel. Mounting: Cable type: Plastic cord with plug. Cable length: 2.4m. Light control: Switch in wallbox. Class: Ingress protection IP20. Electric shock protection II w/o ground. Weight: Max. 1kg.

| ) |
|---|
| ) |
| 1 |
|   |
|   |

Mounting mode

Wall mounted

Shape and measurements

Length: 4.39 in Width: 13.89 in Height: 9.16 in

Adjustability

Free

Electric