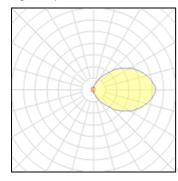

## Light output 1

## 4 x LED

| Nominal lamp power | 1 W     | LOR         | 12%   |
|--------------------|---------|-------------|-------|
| Lamp flux          | 170 lm  | ULOR        | 6%    |
| Luminous efficacy  | 15 lm/W | Total flux  | 82 lm |
| CCT                | 4000 K  | Total power | 5.5 W |
| CBI                | 80      |             |       |