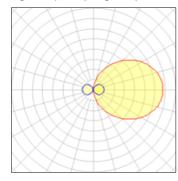

## Light output 1 (integrated)

| Lamp type          | LED     | CCT         | 6000 K |
|--------------------|---------|-------------|--------|
| Nominal lamp power | 3 W     | CRI         | 70     |
| Total flux         | 118 lm  | LOR         | 100%   |
| Luminous efficacy  | 39 lm/W | ULOR        | 50%    |
|                    |         | Total power | 3 W    |