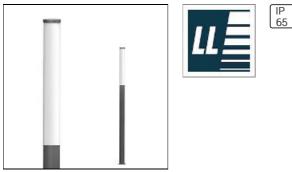

## PETRA L VI 9.824.4367.20B LEIPZIGER LEUCHTEN

Luminous column suitable for streets, squares, boulevards and lanes in urban and residential areas or parks. Glazed on all sides. - Luminaire glazing made of UV-stabilised impact resistant opal polycarbonate. - Cap made of stainless steel and powder coated - One gear tray includes all electrical components, including high frequency ballast - Simple connection with adapter jack - Upright tube with door at the base made of hot-dip galvanised steel. - Luminaire tube and cap available powder coated in any RAL or DB colour as required - Two mounting configurations: Column available with root or with flange plate

#### Mounting mode

Standing / Bollard

Shape and measurements

Height: 157.48 in Diameter: 6.69 in

#### Electric

System power: 82 W

Protection

IP: 65