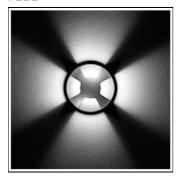

## Product data sheet

RHO LED 517053

FLOS

• Recessed light for outdoor installation on wall, ceiling or ground. • Configuration: turned aluminium body (EN AW 6060) with 15 micron anodizing for high resistance to corrosion. Caps and flat frame in 316L stainless steel.

## Light output 1 (integrated)

| Lamp type          | LED     | CCT         | 3000 K |
|--------------------|---------|-------------|--------|
| Nominal lamp power | 2.3 W   | CRI         | 80     |
| Total flux         | 44 lm   | LOR         | 100%   |
| Luminous efficacy  | 19 lm/W | ULOR        | 70%    |
|                    |         | Total nower | 2.3 W  |