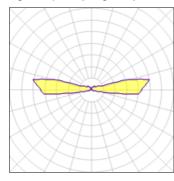

## Light output 1 (integrated)

| Lamp type          | LED     | CCT         | 3000 K |
|--------------------|---------|-------------|--------|
| Nominal lamp power | 2.3 W   | CRI         | 80     |
| Total flux         | 44 lm   | LOR         | 100%   |
| Luminous efficacy  | 19 lm/W | ULOR        | 70%    |
|                    |         | Total nower | 2.3 W  |