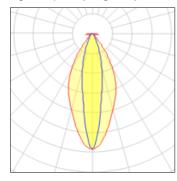

# Product data sheet

SKIM LED 3 POWER LED 6.1W 03.3900.30

FLOS

Embedded luminaire for indirect lighting with LED. Elliptical lens 15°x50° incorporated. Remote transformer not included.

## Light output 1 (integrated)

| Lamp type          | LED     | CCT         | 2800 K |
|--------------------|---------|-------------|--------|
| Nominal lamp power | 6.1 W   | CRI         | 93     |
| Total flux         | 158 lm  | LOR         | 100%   |
| Luminous efficacy  | 26 lm/W | Total power | 6.1 W  |