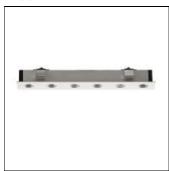

# Product data sheet

SKIM LED 3 POWER LED 6.1W 03.3900.30

FLOS

Embedded luminaire for indirect lighting with LED. Elliptical lens 15°x50° incorporated. Remote transformer not included.

### Mounting mode

Ceiling recessed

## Shape and measurements

Length: 1.77 in Width: 5.91 in Height: 1.57 in