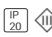

# Product data sheet

SKIM LED 3 POWER LED 6.1W 03.3900.30

FLOS







Embedded luminaire for indirect lighting with LED. Elliptical lens 15°x50° incorporated. Remote transformer not included.

## Light output 1 (integrated)



| Lamp type          | LED     | CCT         | 2800 K |
|--------------------|---------|-------------|--------|
| Nominal lamp power | 6.1 W   | CRI         | 93     |
| Total flux         | 158 lm  | LOR         | 100%   |
| Luminous efficacy  | 26 lm/W | Total power | 6.1 W  |

### Mounting mode

Ceiling recessed

## Shape and measurements

Length: 1.77 in Width: 5.91 in Height: 1.57 in

### Adjustability

Fixed

### Electric

System power: 6.1 W Appliance Class: III

## Protection

IP: 20