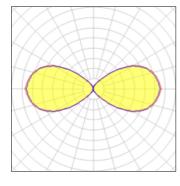

#### Light output 1

| 70 W    | Socket      | G12     |
|---------|-------------|---------|
| 7000 lm | LOR         | 35%     |
| 35 lm/W | ULOR        | 17%     |
| 3000 K  | Total flux  | 2437 lm |
| 84      | Total power | 70 W    |
|         |             |         |