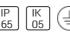

# Product data sheet

LEO 160 ON POST 12337148 ON POST

FLOS







Versatile outdoor luminaire for installation on wall or on post, suitable for lighting or decorative effects. Configuration: phospho-chromatised and polyester powder coated die-cast aluminium structure with A2 stainless steel screws, moulded silicone gaskets and tempered transparent glass or lens with silkscreen border. Glasses and lenses are fixed to the aluminium body through a robotic gluing system. Installation requires a fixing plate to be secured to the wall giving high solidity to the luminaire and improving water tightness. Electrical components are housed inside the luminaire.

#### Light output 1



| 70 W    | Socket      | G12     |
|---------|-------------|---------|
| 7000 lm | LOR         | 35%     |
| 35 lm/W | ULOR        | 17%     |
| 3000 K  | Total flux  | 2437 lm |
|