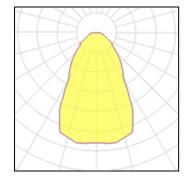

## Light output 1

| 1 x LED            |     |
|--------------------|-----|
| Nominal lamp power |     |
| Lamp flux          | 33  |
| Luminous efficacy  | 121 |
| CCT                | 4   |
| CBI                |     |

| 23 W    | LOR         | 84%     |
|---------|-------------|---------|
| 3300 lm | Total flux  | 2788 lm |
| 21 lm/W | Total power | 23 W    |
| 4000 K  |             |         |
| 80      |             |         |