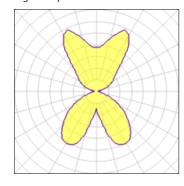

## 1 x Halogen low voltage lamp without reflector

| Nominal lamp power | 100 W   | Socket      | E27    |
|--------------------|---------|-------------|--------|
| Lamp flux          | 1470 lm | LOR         | 41%    |
| Luminous efficacy  | 6 lm/W  | ULOR        | 20%    |
| CCT                | 2821 K  | Total flux  | 608 lm |
| CRI                | 99      | Total power | 100 W  |