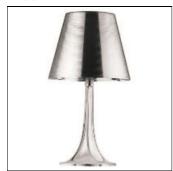

## Product data sheet

MISS K T TRANSP F6255000

FLOS

Table lamp providing diffused lighting. Fully transparent, injection-molded PMMA polymethylmethacrylate frame; opaline, injection-molded polycarbonate internal diffuser and plissé cloth or injection-molded transparent or colored polycarbonate external diffuser completely finished with high-vacuum aluminization process. Traditional dimmer for 0-100% luminosity adjustment with transparent or black cover fitted on the transparent or black bipolar power cord. Net Weight 1,2 kg.

Mounting mode

Table luminaire

Shape and measurements

Height: 17.01 in Diameter: 9.45 in

Adjustability

Fixed

Electric

System power: 100 W