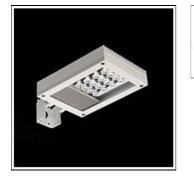

## Product data sheet

PERSE016 LED 525081 FLOS

• Outdoor luminaire for installation on wall or on pole. • Configuration: die-cast aluminium structure. EN AB-47100 alloy (low copper content) • Double layer coating for high resistance to corrosion: The low copper Aluminium alloy is painted with a double coat using powders which are complaint with QUALICOAT standards: a first layer of epoxy powder (with excellent chemical and mechanical resistance) and a second finishing layer of polyester powder (resistant to UV rays and atmospheric agents). The entire painting process of the aluminium fitting starts from components which have been sand-blasted in advance to make the surface more porous and increase the adherence of the paint. Ares effects alkaline and acid washing to clean the surfaces completely, then rinses with demineralised water to remove any residue particles, subsequently a chemical conversion treatment is done to protect against rusting. • Tempered extra-clear glass diffuser mechanically glued to the structure, silicone gaskets.