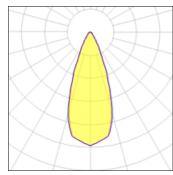

## Light output 1

1 x LED Nominal lamp power Lamp flux Luminous efficacy CCT CRI

19.2 W 1759 lm 87 lm/W 6000 K 70 LOR Total flux Total power

99% 1740 lm 20 W

| Mounting mode          | Electric           |
|------------------------|--------------------|
| Wall mounted           | System power: 20 W |
| Shape and measurements | Appliance Class: I |
| Length: 6.89 in        | Protection         |
| Width: 2.17 in         | IP: 65             |
| Height: 9.45 in        | IK: 07             |
| Adjustability          |                    |