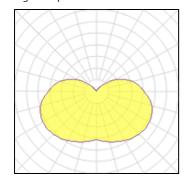

## Light output 1

## 1 x Compact fluorescent lamp

| Nominal lamp power | 23 W    | LOR         | 85%     |
|--------------------|---------|-------------|---------|
| Lamp flux          | 1500 lm | ULOR        | 24%     |
| Luminous efficacy  | 56 lm/W | Total flux  | 1282 lm |
| CCT                | 2571 K  | Total power | 23 W    |
| CRI                | 90      |             |         |