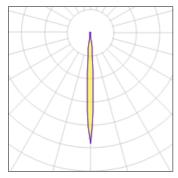

## Light output 1

## 1 x Halogen low voltage lamp without reflector

IP 20

| 50 W   | Socket                     | G5.3                                       |
|--------|----------------------------|--------------------------------------------|
| 413 lm | LOR                        | 103%                                       |
| 8 lm/W | Total flux                 | 425 lm                                     |
| 4000 K | Total power                | 50 W                                       |
| 99     |                            |                                            |
|        | 413 lm<br>8 lm/W<br>4000 K | 413 lmLOR8 lm/WTotal flux4000 KTotal power |