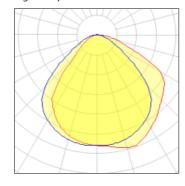

| LOR         | 69%    |
|-------------|--------|
| Total flux  | 558 lm |
| Total power | 7.5 W  |
|             |        |

Mounting mode

Table luminaire

Shape and measurements

Height: 22.05 in Diameter: 6.30 in