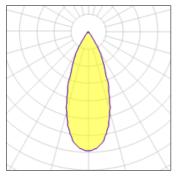

# 1 x LED

| TALLO              |         |             |         |
|--------------------|---------|-------------|---------|
| Nominal lamp power | 18 W    | LOR         | 65%     |
| Lamp flux          | 1600 lm | Total flux  | 1040 lm |
| Luminous efficacy  | 58 lm/W | Total power | 18 W    |
| CCT                | 3000 K  |             |         |
| CRI                | 84      |             |         |
|                    |         |             |         |