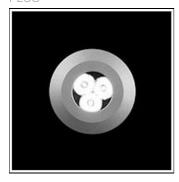

## Product data sheet

SIGMA LED 518012

FLOS

• Recessed light for outdoor installation on wall, ceiling or ground. • Configuration: turned aluminium body (EN AW 6060) with 15 micron anodizing for high resistance to corrosion. Caps and flat frame in 316L stainless steel.

Mounting mode

Floor recessed

Shape and measurements

Height: 2.60 in Diameter: 2.56 in

Adjustability

Fixed

Electric

System power: 3.4 W Appliance Class: III