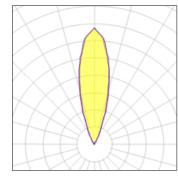

## Light output 1

| 1 x LED            |
|--------------------|
| Nominal lamp power |
| Lamp flux          |
| Luminous efficacy  |
| CCT                |
| CRI                |

| 2.4 W   | LOR         | 98%    |
|---------|-------------|--------|
| 125 lm  | ULOR        | 98%    |
| 36 lm/W | Total flux  | 123 lm |
| 4000 K  | Total power | 3.4 W  |
| 80      |             |        |