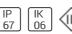

## Product data sheet

SIGMA LED 518012

FLOS







• Recessed light for outdoor installation on wall, ceiling or ground. • Configuration: turned aluminium body (EN AW 6060) with 15 micron anodizing for high resistance to corrosion. Caps and flat frame in 316L stainless steel.

## Light output 1



| 1 x LED            |
|--------------------|
| Nominal lamp power |
| Lamp flux          |
| Luminous efficacy  |
| CCT                |
| CRI                |

| 2.4 W   | LOR         | 98%    |
|---------|-------------|--------|
| 125 lm  | ULOR        | 98%    |
| 36 lm/W | Total flux  | 123 lm |
| 4000 K  | Total power | 3.4 W  |
| 80      |             |        |

Mounting mode

Floor recessed

Shape and measurements

Height: 2.60 in Diameter: 2.56 in

Adjustability

Fixed

Electric

System power: 3.4 W Appliance Class: III

Protection

I