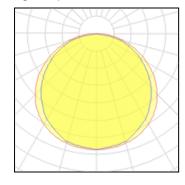

## Light output 1

| 1 x LED            |         |
|--------------------|---------|
| Nominal lamp power | 36 W    |
| Lamp flux          | 2500 lm |
| Luminous efficacy  | 64 lm/W |
| CCT                | 3000 K  |
| CRI                | 80      |

| LOR         | 100%    |
|-------------|---------|
| Total flux  | 2500 lm |
| Total power | 36 W    |
|             |         |

Mounting mode

Ceiling recessed

Shape and measurements

Height: 0.47 in Diameter: 23.43 in