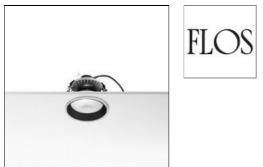

# Product data sheet

WAN DOWNLIGHT 03.6154/LED ARRAY/10,5W/85° FLOS

OS IP 44

Ceiling recessed lighting providing direct light. Aluminium body. Provide by two different ring due to fix the safety tempered glass, in shiny black and enameled green.

#### Mounting mode

Ceiling mounted

#### Shape and measurements

Length: 4.45 in Width: 4.45 in Height: 3.54 in

#### Adjustability

Fixed

#### Protection

IP: 44