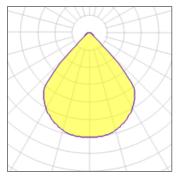

Light output 1

## 

| 1 x LED            |         |             |        |
|--------------------|---------|-------------|--------|
| Nominal lamp power | 10.5 W  | LOR         | 46%    |
| Lamp flux          | 900 lm  | Total flux  | 418 lm |
| Luminous efficacy  | 81 lm/W | Total power | 10.5 W |
| CCT                | 3000 K  |             |        |
| CRI                | 80      |             |        |
|                    |         |             |        |