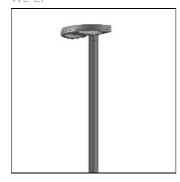

## Product data sheet

RMC320 [S70] IP66:LED-18/54W/3K 105-9803

WE-EF

we-ef

IP66, Class I or Class II. IK08. Marine-grade, die-cast aluminium alloy. 5CE superior corrosion protection including PCS hardware. Silicone CCG® Controlled Compression Gasket. RFC® Reflection Free Contour main lens. Integral EC electronic converter. CAD-optimised OLC® One LED Concept optics for superior illumination and glare control. Factory installed LED circuit board. The luminaire is factory-sealed and does not need to be opened during installation. Maximum spacing for streetlighting applications depends on wattage and light distribution: 5.5 to 9 times the mounting height.

LOR 88%
Total flux 6779 lm
Total power 59 W

Mounting mode

Pole integrated

Shape and measurements

Height: 2.36 in Diameter: 12.80 in Weight: 7.5 kg Electric

System power: 59 W Appliance Class: I

Protection

IP: 66 IK: 08