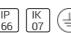

# Product data sheet

KLEIN LED 538001

FLOS





L



• LED bollard for installation outdoor • Configuration: extruded aluminium structure with milled aluminium base and emitting unit. • Double layer coating for high resistance to corrosion: The aluminium components are painted with a double coat using powders which are complaint with QUALICOAT standards: a first layer of epoxy powder (with excellent chemical and mechanical resistance) and a second finishing layer of polyester powder (resistant to UV rays and atmospheric agents). The entire painting process of the aluminium fitting starts from components which have been sand-blasted in advance to make the surface more porous and increase the adherence of the paint. Ares effects alkaline and acid washing to clean the surfaces completely, then rinses with demineralised water to remove any res