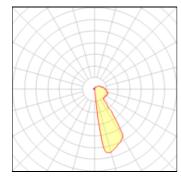

## Light output 1 (integrated)

| Lamp type          | LED     | CCT         | 4000 K |
|--------------------|---------|-------------|--------|
| Nominal lamp power | 6 W     | CRI         | 80     |
| Total flux         | 78 lm   | LOR         | 100%   |
| Luminous efficacy  | 13 lm/W | ULOR        | 22%    |
|                    |         | Total power | 6 W    |