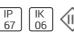

Height: 2.60 in Diameter: 2.56 in

Adjustability

Fixed

Electric

System power: 3.4 W Appliance Class: III

Protection

IP: 67 IK: 06