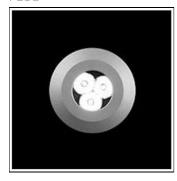

## Product data sheet

SIGMA LED 518006

FLOS

• Recessed light for outdoor installation on wall, ceiling or ground. • Configuration: turned aluminium body (EN AW 6060) with 15 micron anodizing for high resistance to corrosion. Caps and flat frame in 316L stainless steel.

| L | OR         | 92%    |
|---|------------|--------|
| Т | otal flux  | 117 lm |
| Т | otal power | 3.4 W  |
|   |            |        |
|   |            |        |

Mounting mode

Ceiling recessed

Shape and measurements

Height: 2.60 in Diameter: 2.56 in

Adjustability

Fixed

Electric

System power: 3.4 W Appliance Class: III

Protection

IP: 67 IK: 06