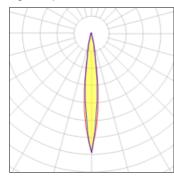

## Light output 1

| 1 x LED            |         |
|--------------------|---------|
| Nominal lamp power | 2.4 W   |
| Lamp flux          | 127 lm  |
| Luminous efficacy  | 34 lm/W |
| CCT                | 3000 K  |
| CRI                | 80      |

| L | OR         | 92%    |
|---|------------|--------|
| Т | otal flux  | 117 lm |
| Т | otal power | 3.4 W  |
|   |            |        |
|   |            |        |

Mounting mode

Ceiling recessed

Shape and measurements