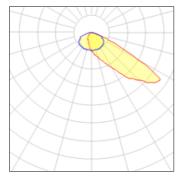

## Light output 1 (integrated)

| Lamp type          | LED      | CCT         | 3953 K |
|--------------------|----------|-------------|--------|
| Nominal lamp power | 36 W     | CRI         | 70     |
| Total flux         | 4560 lm  | LOR         | 100%   |
| Luminous efficacy  | 127 lm/W | Total power | 36 W   |