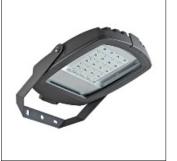

# Product data sheet

PIXEL AS 16LED 35W 4000K 119682 DEFA LIGHTING

Compact asymmetrical floodlight with high light ourput, in 4 different versions. Body of die-cast aluminium and 4 mm tempered safety glass. The fitting is supplied with 6kv Surge Protection Device (SPD) and a vent plugg to avoid condensation inside the fitting. The adjustable steel bracket is given a sinc threatment. The body and the bracket are powder painted in Anthracite RAL 7039.