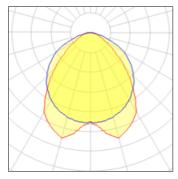

## 1 x Compact fluorescent lamp

| '                  |         |             |        |
|--------------------|---------|-------------|--------|
| Nominal lamp power | 13 W    | Socket      | G24Q-1 |
| Lamp flux          | 900 lm  | LOR         | 18%    |
| Luminous efficacy  | 13 lm/W | Total flux  | 164 lm |
| CCT                | 3000 K  | Total power | 13 W   |
| CRI                | 84      |             |        |
|                    |         |             |        |