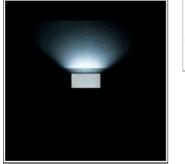

## Product data sheet

ZELDA 715721 FLOS

• Outdoor rectangular luminaire for installation on wall. • Configuration: die-cast aluminium structure . EN AB-47100 (low copper content). • Double layer coating for high resistance to corrosion: chemical conversion coating on the aluminium surface followed by a first layer of epoxy powder and a second finishing layer of polyester powder. • Tempered transparent glass; silicone gaskets.