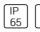

Height: 2.70 in Diameter: 12.20 in

Adjustability

Fixed

Electric

System power: 18 W Appliance Class: I

Protection

IP: 65 IK: 08