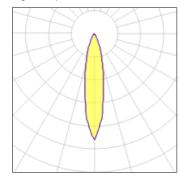

## Light output 1

| I X LED            |         |
|--------------------|---------|
| Nominal lamp power | 15 W    |
| Lamp flux          | 1200 lm |
| Luminous efficacy  | 30 lm/W |
| CCT                | 3000 K  |
| CRI                | 80      |

| LOR         | 38%    |
|-------------|--------|
| Total flux  | 457 ln |
| Total power | 15 W   |
|             |        |

Mounting mode

Ceiling mounted

Shape and measurements

Height: 3.27 in Diameter: 2.20 in