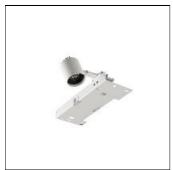

## Product data sheet

LIGHT CUT SPOT MODULE 09.0091/LED ARRAY/14,8W/24°

FLOS

Spotlight to be installed on Light Cut system. Integrated constant current power supply not dimmable 220/240 – 50/60Hz.

| LOR         | 38%    |
|-------------|--------|
| Total flux  | 457 ln |
| Total power | 15 W   |
|             |        |

Mounting mode

Ceiling mounted

Shape and measurements

Height: 3.27 in Diameter: 2.20 in

Adjustability

Rotatable

Electric

System power: 15 W Appliance Class: II

Protection

IP: 20