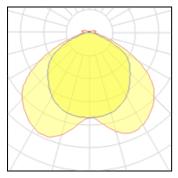

## Light output 1

## 1 x Compact fluorescent lamp

IP 20

| Nominal lamp power | 18 W    | Socket      | G24D-2 |
|--------------------|---------|-------------|--------|
| Lamp flux          | 1200 lm | LOR         | 55%    |
| Luminous efficacy  | 15 lm/W | Total flux  | 660 lm |
| CCT                | 4000 K  | Total power | 42.8 W |
| CRI                | 82      |             |        |