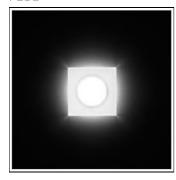

## Product data sheet

RHO LED 517081

FLOS

• Recessed light for outdoor installation on wall, ceiling or ground. • Configuration: turned aluminium body (EN AW 6060) with 15 micron anodizing for high resistance to corrosion. Methacrylate diffuser.

Mounting mode

Wall recessed

Shape and measurements

Length: 1.93 in Width: 1.93 in Height: 2.05 in

Adjustability

Fixed

Electric

System power: 2.3 W Appliance Class: III