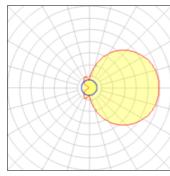

## Light output 1 (integrated)

| Lamp type          | LED    | CCT         | 6000 K |
|--------------------|--------|-------------|--------|
| Nominal lamp power | 2.3 W  | CRI         | 70     |
| Total flux         | 14 lm  | LOR         | 100%   |
| Luminous efficacy  | 6 lm/W | ULOR        | 50%    |
|                    |        | Total nower | 2.3 W  |