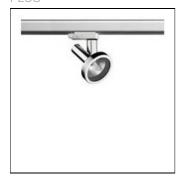

## Product data sheet

FORT KNOX F24800/QT-14/40W/89°

FLOS

Luminaire for ceiling or three-phase electric track installation. For very low voltage halogen lamps or standard and discharge lamps.

Selfextinguishing ceramic or engineering plastic lamp holders, with single-pole, transparent electric wires with double Teflon insulation.

Mounting mode

Ceiling mounted, Contact rail

Shape and measurements

Length: 1.02 in Width: 1.02 in Height: 2.55 in

Adjustability

Free

Electric

System power: 40 W