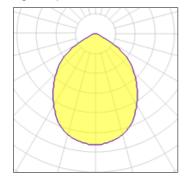

## Light output 1

## 1 x Halogen low voltage lamp without reflector

| Nominal lamp power | 40 W   | Socket      | G9     |
|--------------------|--------|-------------|--------|
| Lamp flux          | 460 lm | LOR         | 53%    |
| Luminous efficacy  | 6 lm/W | Total flux  | 245 lm |
| CCT                | 2900 K | Total power | 40 W   |
| CRI                | 95     |             |        |