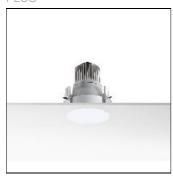

## Product data sheet

KAP 145 03.4420.B1/PH LED/17,8W

FI OS

Luminaire with embedded installations on ceilings for halogen lamps and metal halide. The Easy Kap version, incorporates body injected in zamak with liquid paint finish and outer diameter of 105mm with opal glass diffuser. Pre-frame installation not necessary. The Kap version incorporates body injected in aluminium with liquid paint finish. It is available in two sizes: 105mm and 145mm, always in No Trim installation. Main view made of anodized gloss aluminium with diffuser element made in borosilicate glass. Lampholders with heatsink element in injected aluminium and embedment ring of the optical body in thermoplastic material. Finishings: white (B1), matt gold (GL), blue (BU) and black (74).

| Total flux  | 720 lm |
|-------------|--------|
| Total power | 17.8 W |
|             |        |

55%

LOR

Mounting mode

Ceiling recessed

Shape and measurements

Height: 6.50 in Diameter: 5.71 in

Adjustability