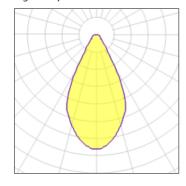

## Light output 1

| 1 x LED            |         |
|--------------------|---------|
| Nominal lamp power | 17.8 W  |
| Lamp flux          | 1300 lm |
| Luminous efficacy  | 73 lm/W |
| CCT                | 3000 K  |
| CRI                | 80      |

| Total flux  | 720 lm |
|-------------|--------|
| Total power | 17.8 W |
|             |        |

55%

LOR

Mounting mode

Ceiling recessed

Shape and measurements

Height: 6.50 in Diameter: 5.71 in

Adjustability