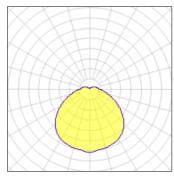

Light output 1

1 x LED Nominal lamp power Lamp flux

Luminous efficacy

CCT

CRI

| 22 W    |  |
|---------|--|
| 2452 lm |  |
| 27 lm/W |  |
| 2700 K  |  |
| 80      |  |

| LOR         | 24%    |
|-------------|--------|
| ULOR        | 3%     |
| Total flux  | 587 lm |
| Total power | 22 W   |
|             |        |