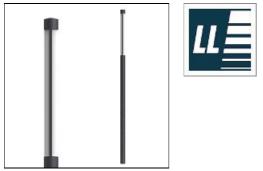

## PETRA LP VIII 9.624.4417.61 LEIPZIGER LEUCHTEN

Luminous column suitable for streets, squares, boulevards and lanes in urban and residential areas or parks. Glazed on two sides. - Luminaire glazing made of UV-stabilised impact resistant opal polycarbonate. - One gear tray includes all electrical components, including high frequency ballast - Simple connection with adapter jack - Luminaire head made of hot-dip galvanised steel is completely detachable with tool - Upright tube with door at the base made of hot-dip galvanised steel. - Luminaire tube and head available powder coated in any RAL or DB colour as required - Two mounting configurations: Column available with root or with flange plate

#### Mounting mode

Standing / Bollard

Shape and measurements

Height: 216.54 in Diameter: 6.69 in