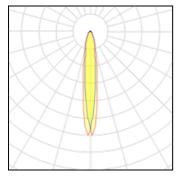

#### 1 x Metal halide lamp

IP 66

| i A motal nando lamp |          |             |          |
|----------------------|----------|-------------|----------|
| Nominal lamp power   | 1000 W   | Socket      | E40      |
| Lamp flux            | 85000 lm | LOR         | 63%      |
| Luminous efficacy    | 51 lm/W  | Total flux  | 53196 lm |
| CCT                  | 4200 K   | Total power | 1042 W   |
| CRI                  | 65       |             |          |
|                      |          |             |          |