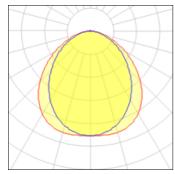

## 1 x Compact fluorescent lamp

| Nominal lamp power |   |
|--------------------|---|
| Lamp flux          |   |
| Luminous efficacy  | 3 |
| CCT                |   |
| CRI                |   |
|                    |   |

42 W 3200 lm 35 lm/W 3000 K 82

| Socket      |
|-------------|
| LOR         |
| Total flux  |
| Total power |
|             |

| Gx24Q-4 |
|---------|
| 46%     |
| 1467 lm |
| 42 W    |
|         |

| K                      |                    |
|------------------------|--------------------|
| Mounting mode          | Electric           |
| Ceiling recessed       | System power: 42 W |
| Shape and measurements | Appliance Class: I |
| Length: 9.84 in        | Protection         |
| Width: 9.84 in         | IP: 65             |
| Height: 4.13 in        | IK: 06             |
| Adjustability          |                    |