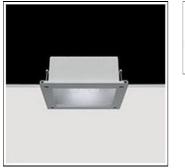

## Product data sheet

ARA 10321135 FLOS

Recessed luminaire for outdoor installation on ceiling or false-ceiling. Configuration: die-cast aluminium structure. EN AB-47100 (low copper content). Double layer coating for high resistance to corrosion: The low copper Aluminium alloy is painted with a double coat using powders which are complaint with QUALICOAT standards: a first layer of epoxy powder (with excellent chemical and mechanical resistance) and a second finishing layer of polyester powder (resistant to UV rays and atmospheric agents). The entire painting process of the aluminium fitting starts from components which have been sand-blasted in advance to make the surface more porous and increase the adherence of the paint. Ares effects alkaline and acid washing to clean the surfaces completely, then rinses with demineralised water to remove any residue particles, subsequently a chemical conversion treatment is done to protect against rusting. Sandblasted glass glued to the frame, moulded silicone gaskets.

42 W 3200 lm 35 lm/W 3000 K 82

| Socket      |
|-------------|
| LOR         |
| Total flux  |
| Total power |
|             |

| Gx24Q-4 |
|---------|
| 46%     |
| 1467 lm |
| 42 W    |
|         |

| K                      |                    |
|------------------------|--------------------|
| Mounting mode          | Electric           |
| Ceiling recessed       | System power: 42 W |
| Shape and measurements | Appliance Class: I |
| Length: 9.84 in        | Protection         |
| Width: 9.84 in         | IP: 65             |
| Height: 4.13 in        | IK: 06             |
| Adjustability          |                    |