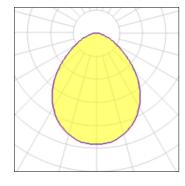

### Light output 1 (integrated)

| Lamp type          | LED     | CCT         | 6000 K |
|--------------------|---------|-------------|--------|
| Nominal lamp power | 6 W     | CRI         | 70     |
| Total flux         | 283 lm  | LOR         | 100%   |
| Luminous efficacy  | 47 lm/W | Total power | 6 W    |