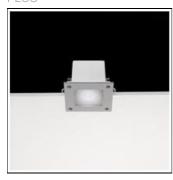

# Product data sheet

ARA LED 10391134

FLOS

Recessed luminaire for outdoor installation on ceiling or false-ceiling. Configuration: die-cast aluminium structure. EN AB-47100 (low copper content). Double layer coating for high resistance to corrosion: The low copper Aluminium alloy is painted with a double coat using powders which are complaint with QUALICOAT standards: a first layer of epoxy powder (with excellent chemical and mechanical resistance) and a second finishing layer of polyester powder (resistant to UV rays and atmospheric agents). The entire painting process of the aluminium fitting starts from components which have been sand-blasted in advance to make the surface more porous and increase the adherence of the paint. Ares effects alkaline and acid washing to clean the surfaces completely, then rinses with demineralised water to remove any residue particles, subsequently a chemical conversion treatment is done to protect against rusting. Sandblasted glass glued to the frame, moulded silicone gaskets.

#### Shape and measurements

Length: 4.92 in Width: 4.92 in Height: 3.74 in